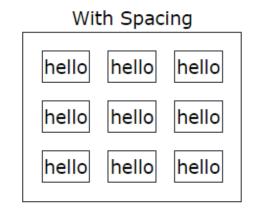

# Padding and Spacing

• HTML tables can adjust the padding inside the cells, and also the space between the cells.

- *cellspacing*: The cellspacing attribute defines space between table cells
- *cellspacing*: cellpadding represents the distance between cell borders and the content within a cell.
- We define the cellpadding and cellspacing in the opening tag.