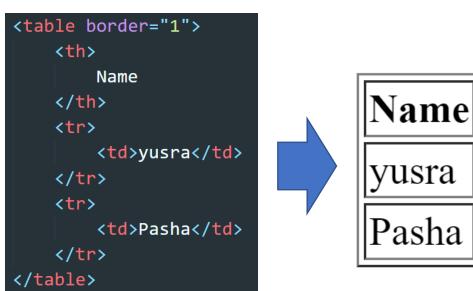

#### Structure of table in HTML.

#### Example

```
Name
>Department
yusra
 Computer Engineering
Pasha
 ELT
```