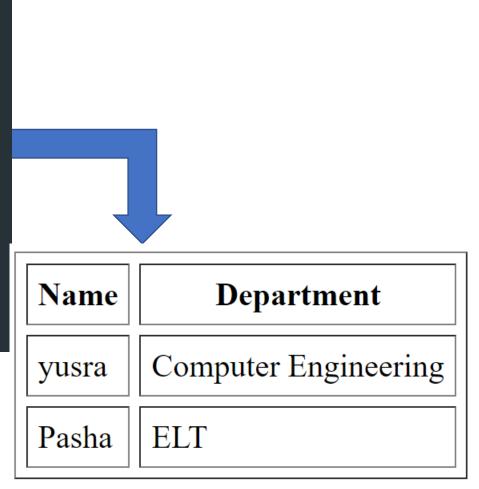

is used to create data cells. Everything between and are the content of the table cell
- **border** attribute specify the border of the table, we can do more styling in CSS.

| Content | Content | Content |  |
|---------|---------|---------|--|
| Content | Content | Content |  |
| Content | Content | Content |  |

#### Structure of table in HTML.



# Padding and Spacing

• HTML tables can adjust the padding inside the cells, and also the space between the cells.





- *cellspacing*: The cellspacing attribute defines space between table cells
- *cellspacing*: cellpadding represents the distance between cell borders and the content within a cell.
- We define the cellpadding and cellspacing in the opening tag.

#### Example

```
Name
>Department
yusra
 Computer Engineering
Pasha
 ELT
```



#### Colspan & Rowspan

- HTML tables can have cells that spans over multiple rows and/or columns.
- You will use colspan attribute if you want to merge two or more columns into a single column.
- Similar way you will use **rowspan** if you want to merge two or more rows.



Computer Engineering

Tishk Uni

#### Example



### **Tables Background**

- You can set table background using one of the following two ways
  - **bgcolor** attribute You can set background color for whole table or just for one cell.
  - **background** attribute You can set background image for whole table or just for one cell.
- You can also set border color also using **bordercolor** attribute.
- You can add the background color and border color in the opening tag to give the color to the whole table.

Department