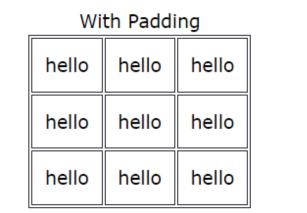

# Padding and Spacing

• HTML tables can adjust the padding inside the cells, and also the space between the cells.

- *cellspacing*: The cellspacing attribute defines space between table cells
- *cellspacing*: cellpadding represents the distance between cell borders and the content within a cell.
- We define the cellpadding and cellspacing in the opening tag.