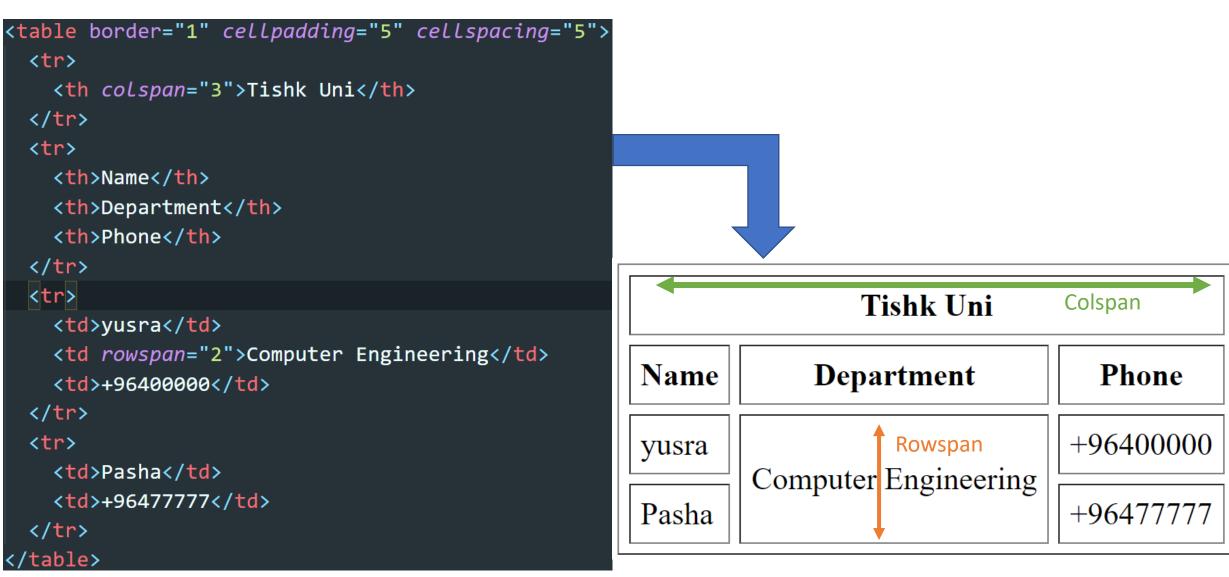

#### Colspan & Rowspan

- HTML tables can have cells that spans over multiple rows and/or columns.
- You will use colspan attribute if you want to merge two or more columns into a single column.
- Similar way you will use **rowspan** if you want to merge two or more rows.

Computer Engineering

Tishk Uni